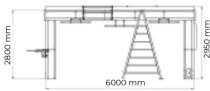

## Punto Fit - 6 meters

Model: KPOC 6000-00.000E

**Platform** 8.05\*11 m

Number of workstations - 15

**Dimensions:** 

**Length** – 6000 mm

Width - 4456 mm

Height - 2950 mm