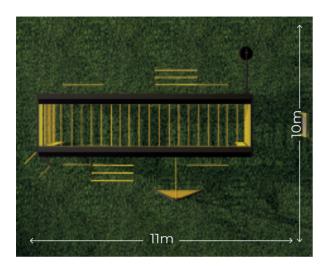

## Punto Fit - 6 meters

Model: KPOC 6000-00.000E

**Platform** 8.05\*11 m

Number of workstations - 15

**Dimensions:** 

**Length** – 6000 mm

Width - 4456 mm

Height - 2950 mm