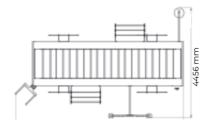

## Punto Fit - 6 meters

Model: KPOC 6000-00.000E

**Platform** 8.05\*11 m

Number of workstations - 15

**Dimensions:** 

**Length** – 6000 mm

Width - 4456 mm

Height - 2950 mm